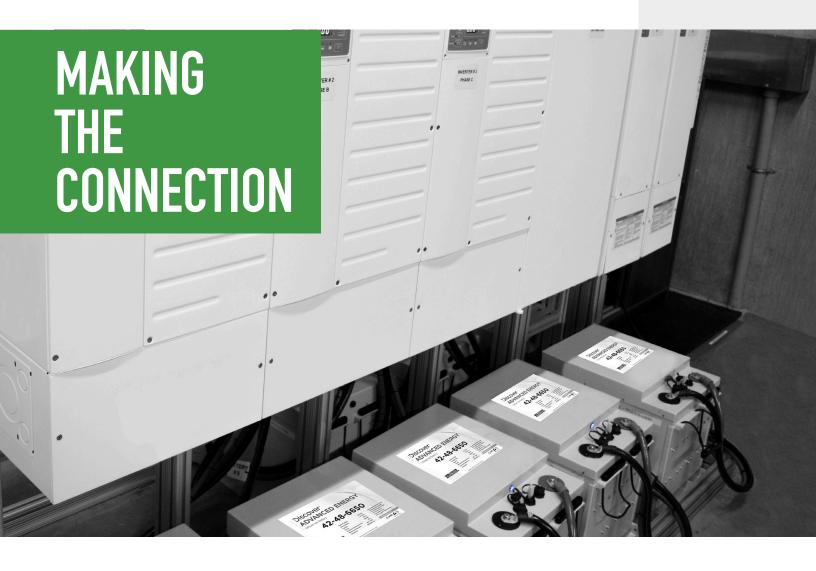

## COMMUNICATION AND COORDINATION OF UP TO 20 UNITS IN PARALLEL.

SCALABLE ENERGY STORAGE TO MEET THE RUNTIME AND AUTONOMY REQUIREMENTS UNIQUE TO OFF-GRID SOLAR AND WHOLE HOME BACKUP POWER.

The intelligent Battery Management System (BMS) capabilities of Discover AES LiFePO<sub>4</sub> batteries provide communication and coordination of up to 20 units in parallel over the proprietary AEBus allowing for usable capacities between 6-120 kWh per battery string.

Paralleled batteries communicate, coordinate and synchronize over AEBus which manages cell balancing, allows for linear scaling of charge and discharge current capacities, and limits external network traffic to a single BMS.