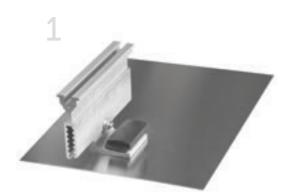

#### **Base Mount Assembly Parts**

#### **Quick Rack Components**

**Base Mount** Featuring Quick Mount PV's patented Elevated Water Seal.

**Panel Clamp** Available in two sizes (2" & 8") for both mid- and end-clamping that works with standard module frames.