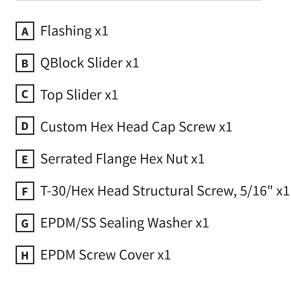

of mount and racking system
- Fewer components = quick to install
- Works with standard module frames no special grooves required
- Incorporates Quick Mount PV's Elevated Water Seal technology
- Integrated grounding up to 300 modules
- Meets or exceeds roofing industry best practices

#### Certifications

- UL SUB 2703
- UL System Fire Class Rating A, Type 1 & 2 Modules
- 2012 International Building Code
- 2013 California Building Code
- ASCE 7-05
- ASCE 7-10

#### **Quick Rack Components**



**Base Mount** Featuring Quick Mount PV's patented Elevated Water Seal.



**Panel Clamp** Available in two sizes (2" & 8") for both mid- and end-clamping that works with standard module frames.



Skirt

Snaps right into place for an elegant, streamlined finish.

#### **Base Mount Assembly Parts**





#### Panel Clamp Assembly Parts

- A Clamp Base (2" or 8") x1
- B Panel Clamp (2" or 8") x1
- C Hex Head Cap Screw x1 (x2 for 8")
- D Clamp Spring (8" clamp only)
- **E** Hex Nut x1 (x2 for 8")
- **F** Serrated Flange Hex Nut x1 (x2 for 8")



Ε

D

# Skirt Assembly Parts A Skirt x1 B Skirt Clip x2 C Skirt End Cap, Right x1 D Skirt End Cap, Left x1 E Sheet Metal Screw x4



(925) 478-8269 // 2700 Mitchell Drive // Walnut Creek, CA 94598

www.quickmountpv.com