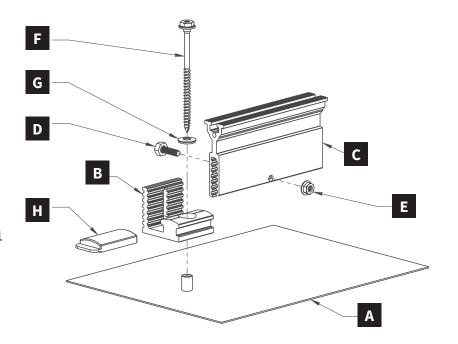

mount and racking system
- Fewer components = quick to install
- Works with standard module frames no special grooves required
- Incorporates Quick Mount PV's Elevated Water Seal technology
- Integrated grounding up to 300 modules
- Meets or exceeds roofing industry best practices

#### Certifications

- UL SUB 2703
- UL System Fire Class Rating A, Type 1 & 2 Modules
- 2012 International Building Code
- 2013 California Building Code
- ASCE 7-05
- ASCE 7-10

#### **Quick Rack Components**



**Base Mount** Featuring Quick Mount PV's patented Elevated Water Seal.



**Panel Clamp** Available in two sizes (2" & 8") for both mid- and end-clamping that works with standard module frames.



Skirt

Snaps right into place for an elegant, streamlined finish.

#### **Base Mount Assembly Parts**





#### Panel Clamp Assembly Parts

- A Clamp Base (2" or 8") x1
- B Panel Clamp (2" or 8") x1
- C Hex Head Cap Screw x1 (x2 for 8")
- D Clamp Spring (8" clamp only)
- **E** Hex Nut x1 (x2 for 8")
- **F** Serrated Flange Hex Nut x1 (x2 for 8")



Ε

D

# Skirt Assembly Parts A Skirt x1 B Skirt Clip x2 C Skirt End Cap, Right x1 D Skirt End Cap, Left x1 E Sheet Metal Screw x4



(925) 478-8269 // 2700 Mitchell Drive // Walnut Creek, CA 94598

www.quickmountpv.com