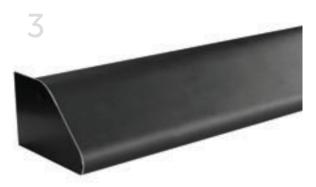

tented Elevated Water Seal to ensure a long, watertight life on the roof.

#### Features

- Integrated roof mount and racking system
- Fewer components = quick to install
- Works with standard module frames no special grooves required
- Incorporates Quick Mount PV's Elevated Water Seal technology
- Integrated grounding up to 300 modules
- Meets or exceeds roofing industry best practices

#### Certifications

- UL SUB 2703
- UL System Fire Class Rating A, Type 1 & 2 Modules
- 2012 International Building Code
- 2013 California Building Code
- ASCE 7-05
- ASCE 7-10

#### **Quick Rack Components**



**Base Mount** Featuring Quick Mount PV's patented Elevated Water Seal.



**Panel Clamp** Available in two sizes (2" & 8") for both mid- and end-clamping that works with standard module frames.



Skirt

Snaps right into place for an elegant, streamlined finish.

#### **Base Mount Assembly Parts**





#### Panel Clamp Assembly Parts

- A Clamp Base (2" or 8") x1
- B Panel Clamp (2" or 8") x1
- C Hex Head Cap Screw x1 (x2 for 8")
- D Clamp Spring (8" clamp only)
- **E** Hex Nut x1 (x2 for 8")
- **F** Serrated Flange Hex Nut x1 (x2 for 8")



Ε

D

# Skirt Assembly Parts A Skirt x1 B Skirt Clip x2 C Skirt End Cap, Right x1 D Skirt End Cap, Left x1 E Sheet Metal Screw x4



(925) 478-8269 // 2700 Mitchell Drive // Walnut Creek, CA 94598

www.quickmountpv.com