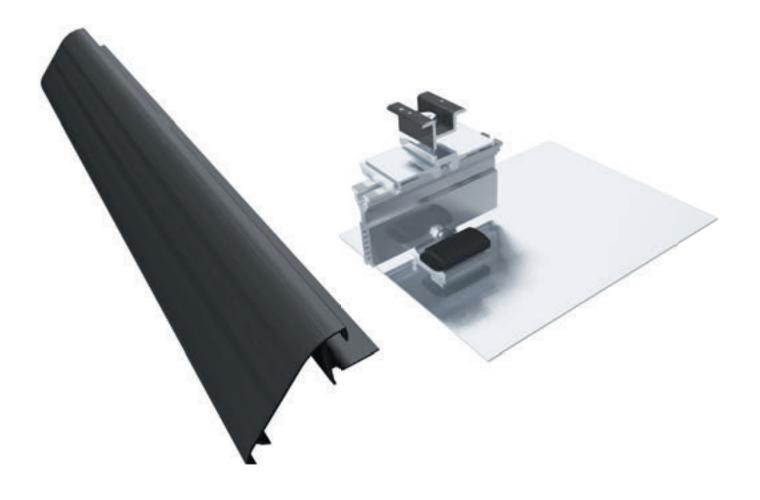

Skirt

Snaps right into place for an elegant, streamlined finish.

#### **Quick Rack Components**

**Base Mount** Featuring Quick Mount PV's patented Elevated Water Seal.

**Panel Clamp** Available in two sizes (2" & 8") for both mid- and end-clamping that works with standard module frames.

#### **Base Mount Assembly Parts**