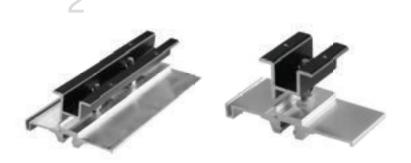

#### Panel Clamp Assembly Parts

- A Clamp Base (2" or 8") x1
- B Panel Clamp (2" or 8") x1
- C Hex Head Cap Screw x1 (x2 for 8")
- D Clamp Spring (8" clamp only)
- **E** Hex Nut x1 (x2 for 8")
- **F** Serrated Flange Hex Nut x1 (x2 for 8")