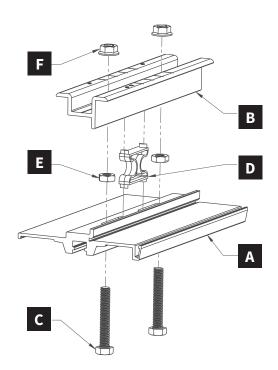

#### Panel Clamp Assembly Parts

- A Clamp Base (2" or 8") x1
- B Panel Clamp (2" or 8") x1
- C Hex Head Cap Screw x1 (x2 for 8")
- D Clamp Spring (8" clamp only)
- **E** Hex Nut x1 (x2 for 8")
- **F** Serrated Flange Hex Nut x1 (x2 for 8")