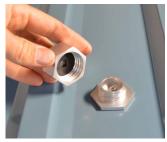

## **Metal Roof Base Assembly**

Tek screw or lag is not provided

| SnapNrack Metal Roof Base Technical Data Patent Pending |   |                                   |
|---------------------------------------------------------|---|-----------------------------------|
| Structural engineering in all fifty states              |   |                                   |
| Materials                                               | • | 6000 Series Aluminum              |
| Material Finish                                         | • | Clear anodized aluminum           |
| Weight                                                  |   | 0.4 lbs                           |
| Design Uplift Load                                      | • | 1,008 lbs Uplift                  |
| Design Ultimate Load                                    | • | 4,033 lbs Uplift                  |
| Warranty                                                | • | 10 Year material and worksmanship |