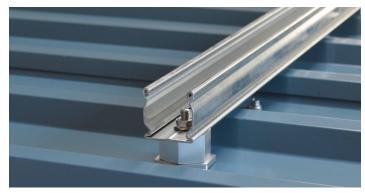

#### **Metal Roof Base Simplified**

The Metal Roof Base provides a robust self-sealing mounting base for common corrugated metal roof profiles. The base seals to the roof with an integral EPDM Rubber Washer and a sealing top cap. The completed assembly has a 5/16" stud compatible with existing SnapNrack components and has been tested to over 4,000lbs of uplift force! The MRB can't be beat for ease of installation and reliability over the service life of the system.

Place order through your SnapNrack distributor, which can be found at www.snapnrack.com/contact

Metal Roof Base for Series 100 Installation

Metal Roof Base for Commercial Installation