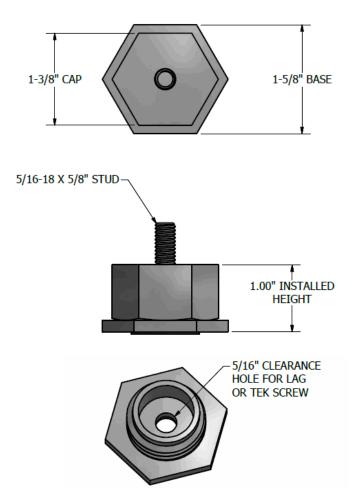

#### **Metal Roof Base Dimensions**

(877) 732-2860 www.SnapNrack.com

Printed on recycled paper using soy based inks.