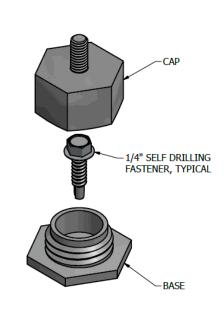

### **Metal Roof Base in 3 Simple Steps:**

- 1) Drill hole in roof over beam, rafter, or purlin.\*
- 2) Secure MRB base to the roof with lag bolt or tek screw.
- 3) Install and tighten MRB cap
- \* Make sure that the roof and gasket are free of debri or metal shavings.

## **Metal Roof Base Assembly**

Tek screw or lag is not provided

| SnapNrack Metal Roof Base Technical Data Patent Pending |   |                                   |
|---------------------------------------------------------|---|-----------------------------------|
| Structural engineering in all fifty states              |   |                                   |
| Materials                                               | • | 6000 Series Aluminum              |
| Material Finish                                         | • | Clear anodized aluminum           |
| Weight                                                  |   | 0.4 lbs                           |
| Design Uplift Load                                      | • | 1,008 lbs Uplift                  |
| Design Ultimate Load                                    | • | 4,033 lbs Uplift                  |
| Warranty                                                | • | 10 Year material and worksmanship |