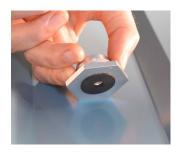

#### **Metal Roof Base Simplified**

The Metal Roof Base provides a robust self-sealing mounting base for common corrugated metal roof profiles. The base seals to the roof with an integral EPDM Rubber Washer and a sealing top cap. The completed assembly has a 5/16" stud compatible with existing SnapNrack components and has been tested to over 4,000lbs of uplift force! The MRB can't be beat for ease of installation and reliability over the service life of the system.

### **Metal Roof Base in 3 Simple Steps:**

- 1) Drill hole in roof over beam, rafter, or purlin.\*
- 2) Secure MRB base to the roof with lag bolt or tek screw.
- 3) Install and tighten MRB cap
- \* Make sure that the roof and gasket are free of debri or metal shavings.